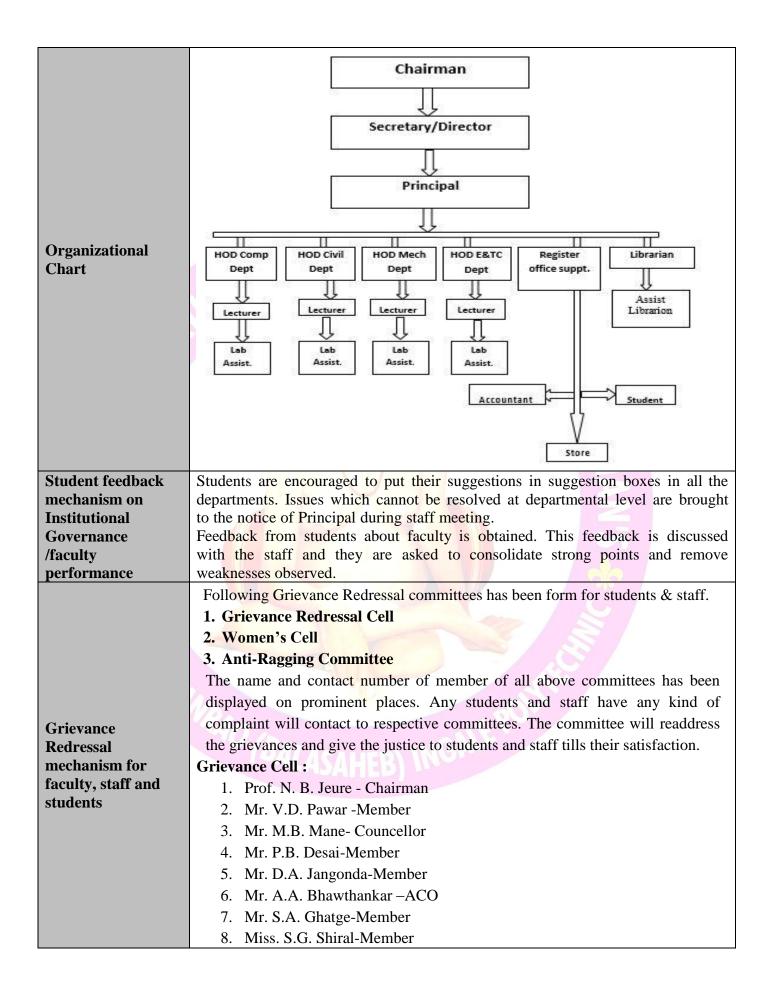

|                                                    | Sr.<br>No.                                                                                                                                                                                                                                                                                | Name                                         | Designation                                                          |  |  |
|----------------------------------------------------|-------------------------------------------------------------------------------------------------------------------------------------------------------------------------------------------------------------------------------------------------------------------------------------------|----------------------------------------------|----------------------------------------------------------------------|--|--|
|                                                    | 1                                                                                                                                                                                                                                                                                         | Shri. Mahesh Kalyanrao Ingale (Chairman)     | Chairman, SVSMD's Trust, Akkalkot                                    |  |  |
|                                                    | 2                                                                                                                                                                                                                                                                                         | Shri. Atmaram Maruti Ghatge (Secretory)      | Member Nominated by the Chairman                                     |  |  |
|                                                    | 3                                                                                                                                                                                                                                                                                         | Smt. Ujjwala Kamalakar Sardeshmukh (Trustee) | Member Nominated by the Chairman                                     |  |  |
|                                                    | 4                                                                                                                                                                                                                                                                                         | Shri. Sampat Narsingrao Shinde (Trustee)     | Member Nominated by the Chairman                                     |  |  |
| Commission Document                                | 5                                                                                                                                                                                                                                                                                         | Shri. Mahesh Venkatesh Gogi (Trustee)        | Member Nominated by the Chairman                                     |  |  |
| Governing Board<br>Members                         | 6                                                                                                                                                                                                                                                                                         | Member Secretary AICTE, Western Region,      | Member Regional Officer Nominee of                                   |  |  |
|                                                    | 7                                                                                                                                                                                                                                                                                         | The Joint Director, Directorate of Technical | Member Nominee of the State                                          |  |  |
|                                                    | 8                                                                                                                                                                                                                                                                                         | The Dy. Secretory, RBTE, PUNE                | Member Nominee of Maharashtra                                        |  |  |
|                                                    | 9                                                                                                                                                                                                                                                                                         | Dr. S. N Sapali (Educationalist)             | Member Nominated by the Chairman                                     |  |  |
|                                                    | 10                                                                                                                                                                                                                                                                                        | Er. Rajesh N. Nilwani (Industrialist)        | Member Nominated by the Chairman                                     |  |  |
|                                                    | 11                                                                                                                                                                                                                                                                                        | Prof. Nagnath Bhimashankar Jeure             | Member Secretary Principal of the<br>Institute (As nominee of Trust) |  |  |
| Frequency of<br>meeting & date of<br>last meeting  | Twice Yearly & Last meeting date : 08/01/2022                                                                                                                                                                                                                                             |                                              |                                                                      |  |  |
| Academic Advisory<br>Body                          | <ol> <li>Chief Executive Officer of the Trust- Chairman</li> <li>Principal of the Institute- Secretary</li> <li>Head of the Department-Members</li> <li>Academic Coordinator-Member</li> <li>Faculty Representative (Two)-Member</li> <li>Industry Representative (Two)-Member</li> </ol> |                                              |                                                                      |  |  |
| Frequency of<br>meetings & date of<br>last meeting | At the Beginning of every semester.                                                                                                                                                                                                                                                       |                                              |                                                                      |  |  |