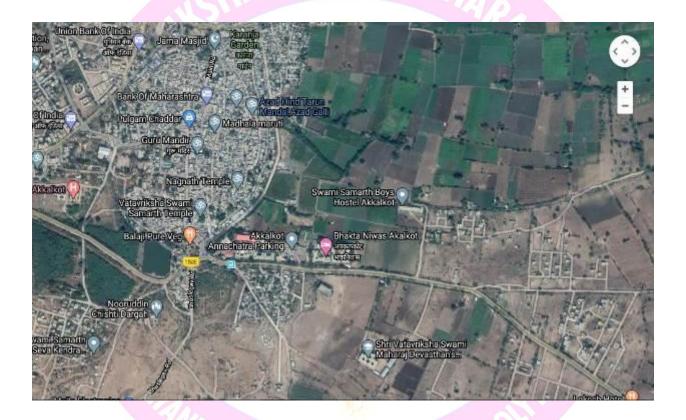

### 604/2, NEAR BHAKTA NIWAS, GANGAPUR ROAD, AKKALKOT.

DIST:-SOLAPUR:-413216

Location map of

### S.V.S.M.D'S KAI. KALYANRAO (BALASAHEB) INGALE POLYTECHNIC COLLEGE, AKKALKOT. - 413216

Address: 604/2, Near Bhakta Niwas, Gangapur Road, Akkalkot.

#### Dist :-Solapur:-413216

Maharashtra, India.

760. 21East and 17 0 51North

Latitude: 17.663430

Longitude: 75.957670

| Mandatory<br>Disclosure:               | 29/01/2022                                                                                          |
|----------------------------------------|-----------------------------------------------------------------------------------------------------|
| AICTE File No:                         | Western/1-9321098553/2021/EOA- Date:25/06/2021                                                      |
| Date & period of<br>last approval      | 25/06/2021, for the Academic year 2021 -2022.                                                       |
| Name of the<br>Institution             | SHRI VATAVRUKSHA SWAMI MAHARAJ DEVASTHAN'S<br>KAI. KALYANRAO (BALASAHEB) INGALE POLYTECHNIC COLLEGE |
| Address of the<br>Institution          | 604/2, Near Bhakta Niwas, Gangapur Road, Akkalkot.<br>Dist:-Solapur-413216.                         |
| City & Pin Code                        | Akkalkot-413216.                                                                                    |
| State /UT                              | Maharashtra                                                                                         |
| Longitude &<br>Latitude                | 76 O 21East and 17 O 51North<br>Latitude : 17.663430 Longitude: 75.957670                           |
| Phone number with<br>STD code          | 02181-221321                                                                                        |
| Fax number with<br>STD code            | 02181-221321                                                                                        |
| Office hour at the institution         | 09.30 am to 05.00 pm                                                                                |
| Academic hours at the Institution      | 09.30 am to 04.00 pm                                                                                |
| Email                                  | swamipolytechnic@gmail.com                                                                          |
| Website                                | www.swamipolytechnic.org.in                                                                         |
| Nearest Railway<br>Station(dist in Km) | Akkalkot Station - 11 km                                                                            |
| Nearest Airport<br>(dist in km)        | Solapur - 34Km                                                                                      |
| Type of Institution                    | Private-Self Financed                                                                               |
| Category(1) of the institution         | Non Minority                                                                                        |